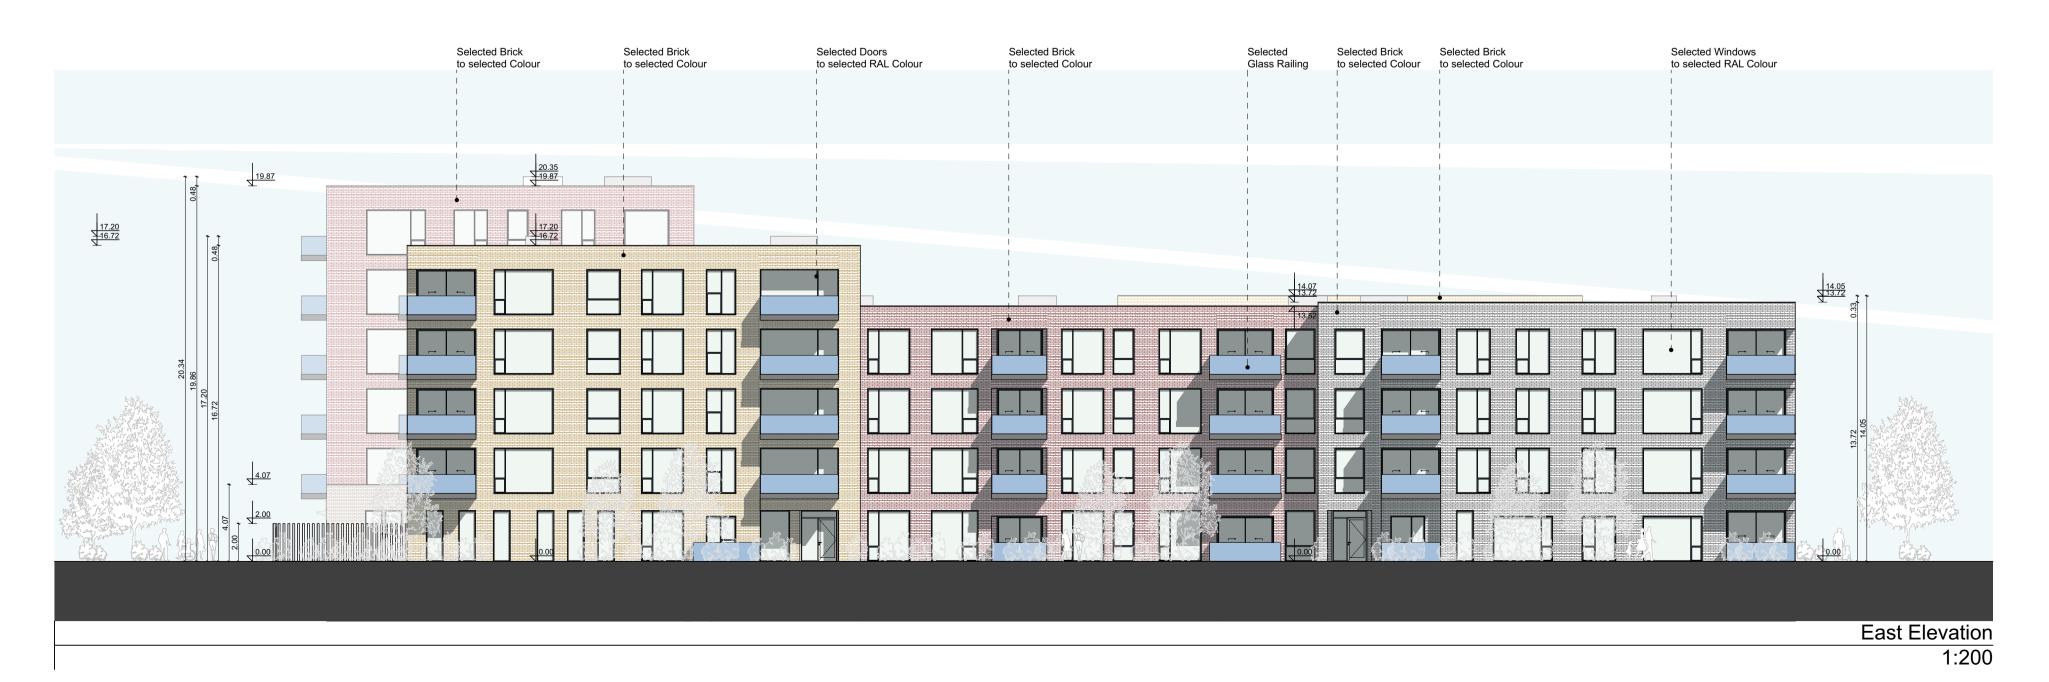

|                                                                                                                                                                                              |                                                                                                                                                 |                               | 1 BED        | 2 BED     | 3 BED |
|----------------------------------------------------------------------------------------------------------------------------------------------------------------------------------------------|-------------------------------------------------------------------------------------------------------------------------------------------------|-------------------------------|--------------|-----------|-------|
| GROUND                                                                                                                                                                                       |                                                                                                                                                 |                               | 3            | 8         | 2     |
| FIRST                                                                                                                                                                                        |                                                                                                                                                 |                               | 7            | 12        | 4     |
| SECOND                                                                                                                                                                                       |                                                                                                                                                 |                               | 7            | 12        | 4     |
| THIRD<br>FOURTH                                                                                                                                                                              |                                                                                                                                                 |                               | 7            | 12        | 4     |
| FIFTH                                                                                                                                                                                        |                                                                                                                                                 |                               | <u> </u>     | 4         | 1     |
| TOTAL - 92 Apts                                                                                                                                                                              |                                                                                                                                                 |                               | 27           | 49        | 16    |
| MIX                                                                                                                                                                                          |                                                                                                                                                 |                               | 32%          | 51%       | 17%   |
|                                                                                                                                                                                              |                                                                                                                                                 |                               |              |           |       |
| ONE BED APARTMENT 1B/2P                                                                                                                                                                      |                                                                                                                                                 |                               |              |           |       |
| TWO BED APARTMENT 2B/3P & 2B/                                                                                                                                                                | <u>4P</u>                                                                                                                                       |                               |              |           |       |
| THREE BED APARTMENT 3B/5P                                                                                                                                                                    |                                                                                                                                                 |                               |              |           |       |
| NOTES ON FINISHES:                                                                                                                                                                           |                                                                                                                                                 |                               |              |           |       |
| ROOF:                                                                                                                                                                                        | GREEN ROOF AS SHOWN                                                                                                                             |                               |              |           |       |
| WALLS:                                                                                                                                                                                       | SELECTED CLAY BRICKWORK WHERE INDICATED, OTHERWISE SELECTED SELF-                                                                               |                               |              |           |       |
| BALUSTRADES:                                                                                                                                                                                 | COLOURED RENDER<br>TO BE GLAZED/METAL RAILINGS AS INDICATED.                                                                                    |                               |              |           |       |
| JOINERY:                                                                                                                                                                                     | ALL WINDOWS AND DOORS, FRAMES AND LEAFS TO BE ALUMINIUM POWDER COATED TO                                                                        |                               |              |           |       |
|                                                                                                                                                                                              | APPROVED COLOUR OR UPVC OR PAINTED TIMBER TO APPROVED COLOUR. OBSCURE GLAZING WHERE INDICATED TO SENSITIVE WINDOWS.                             |                               |              |           |       |
| <u>BIKE PARKING</u><br>PROVISION:<br>TOTAL:                                                                                                                                                  | 250 COVERED<br>282                                                                                                                              | D LONG TERM SPACES & 32 ON ST | REET SHEFFIE | LD STANDS |       |
| BASEMENT CAR PARKING<br>PROVISION:<br>ACCESSIBLE PARKING SPACES:<br>EV CHARGING FACILITIES:<br>*Refer to drawing "D2101.S.14 Site I                                                          | 126 SPACES<br>6 (5%)<br>Refer to TTA Report.<br>.ayout - Parking" for detailed breakdown and locations of all provided car and bicycle parking. |                               |              |           |       |
| DUAL ASPECT RATIO                                                                                                                                                                            | 55%                                                                                                                                             |                               |              |           |       |
| COMMUNAL OPEN SPACE                                                                                                                                                                          | 919m <sup>2</sup>                                                                                                                               |                               |              |           |       |
| RETAIL UNITS                                                                                                                                                                                 | 191m <sup>2</sup>                                                                                                                               |                               |              |           |       |
| <u>GP PRACTICE / MEDICAL USE</u>                                                                                                                                                             | 186m <sup>2</sup>                                                                                                                               |                               |              |           |       |
| CRECHE                                                                                                                                                                                       | 384m <sup>2</sup>                                                                                                                               |                               |              |           |       |
| Do not scale from this drawing.<br>Use figured dimensions only.<br>All errors and omissions to be reporte<br>This drawing is to be read in conjunct<br>All dimensions and levels are in mete | ion with relevant co<br>rs unless otherwise                                                                                                     | noted.                        |              |           |       |