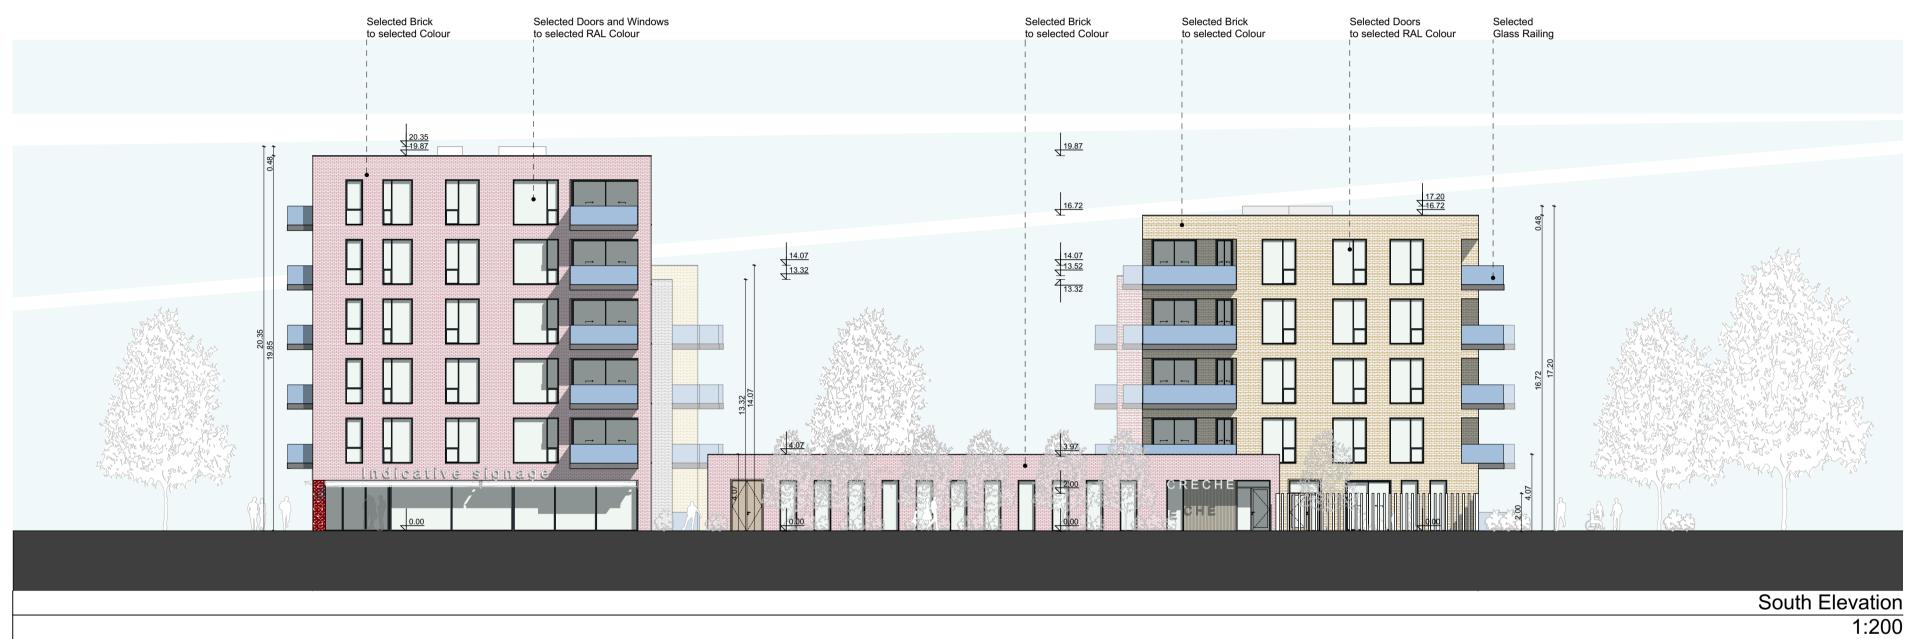

|                                                                                                                                                                                              |                                                                                                                                                 |                               | 1 BED        | 2 BED     | 3 BED |
|----------------------------------------------------------------------------------------------------------------------------------------------------------------------------------------------|-------------------------------------------------------------------------------------------------------------------------------------------------|-------------------------------|--------------|-----------|-------|
| GROUND                                                                                                                                                                                       |                                                                                                                                                 |                               | 3            | 8         | 2     |
| FIRST                                                                                                                                                                                        |                                                                                                                                                 |                               | 7            | 12        | 4     |
| SECOND                                                                                                                                                                                       |                                                                                                                                                 |                               | 7            | 12        | 4     |
| THIRD<br>FOURTH                                                                                                                                                                              |                                                                                                                                                 |                               | 7            | 12        | 4     |
| FIFTH                                                                                                                                                                                        |                                                                                                                                                 |                               | <u> </u>     | 4         | 1     |
| TOTAL - 92 Apts                                                                                                                                                                              |                                                                                                                                                 |                               | 27           | 49        | 16    |
| MIX                                                                                                                                                                                          |                                                                                                                                                 |                               | 32%          | 51%       | 17%   |
|                                                                                                                                                                                              |                                                                                                                                                 |                               |              |           |       |
| ONE BED APARTMENT 1B/2P                                                                                                                                                                      |                                                                                                                                                 |                               |              |           |       |
| TWO BED APARTMENT 2B/3P & 2B/                                                                                                                                                                | <u>4P</u>                                                                                                                                       |                               |              |           |       |
| THREE BED APARTMENT 3B/5P                                                                                                                                                                    |                                                                                                                                                 |                               |              |           |       |
| NOTES ON FINISHES:                                                                                                                                                                           |                                                                                                                                                 |                               |              |           |       |
| ROOF:                                                                                                                                                                                        | GREEN ROOF AS SHOWN                                                                                                                             |                               |              |           |       |
| WALLS:                                                                                                                                                                                       | SELECTED CLAY BRICKWORK WHERE INDICATED, OTHERWISE SELECTED SELF-                                                                               |                               |              |           |       |
| BALUSTRADES:                                                                                                                                                                                 | COLOURED RENDER<br>TO BE GLAZED/METAL RAILINGS AS INDICATED.                                                                                    |                               |              |           |       |
| JOINERY:                                                                                                                                                                                     | ALL WINDOWS AND DOORS, FRAMES AND LEAFS TO BE ALUMINIUM POWDER COATED TO                                                                        |                               |              |           |       |
|                                                                                                                                                                                              | APPROVED COLOUR OR UPVC OR PAINTED TIMBER TO APPROVED COLOUR. OBSCURE GLAZING WHERE INDICATED TO SENSITIVE WINDOWS.                             |                               |              |           |       |
| <u>BIKE PARKING</u><br>PROVISION:<br>TOTAL:                                                                                                                                                  | 250 COVERED<br>282                                                                                                                              | D LONG TERM SPACES & 32 ON ST | REET SHEFFIE | LD STANDS |       |
| BASEMENT CAR PARKING<br>PROVISION:<br>ACCESSIBLE PARKING SPACES:<br>EV CHARGING FACILITIES:<br>*Refer to drawing "D2101.S.14 Site I                                                          | 126 SPACES<br>6 (5%)<br>Refer to TTA Report.<br>.ayout - Parking" for detailed breakdown and locations of all provided car and bicycle parking. |                               |              |           |       |
| DUAL ASPECT RATIO                                                                                                                                                                            | 55%                                                                                                                                             |                               |              |           |       |
| COMMUNAL OPEN SPACE                                                                                                                                                                          | 919m <sup>2</sup>                                                                                                                               |                               |              |           |       |
| RETAIL UNITS                                                                                                                                                                                 | 191m <sup>2</sup>                                                                                                                               |                               |              |           |       |
| <u>GP PRACTICE / MEDICAL USE</u>                                                                                                                                                             | 186m <sup>2</sup>                                                                                                                               |                               |              |           |       |
| CRECHE                                                                                                                                                                                       | 384m <sup>2</sup>                                                                                                                               |                               |              |           |       |
| Do not scale from this drawing.<br>Use figured dimensions only.<br>All errors and omissions to be reporte<br>This drawing is to be read in conjunct<br>All dimensions and levels are in mete | ion with relevant co<br>rs unless otherwise                                                                                                     | noted.                        |              |           |       |