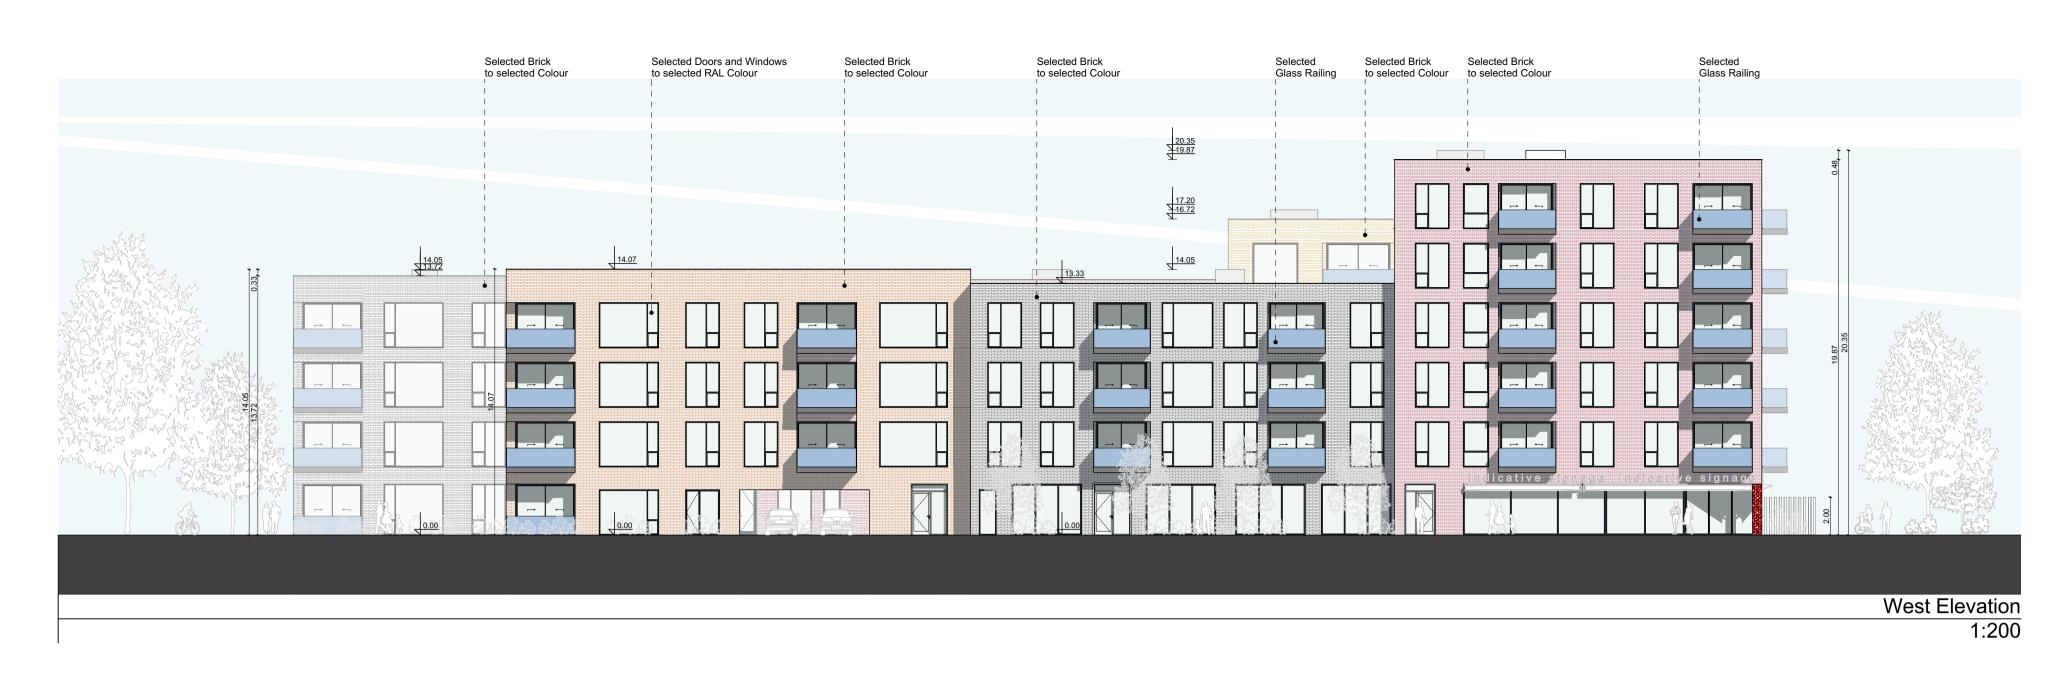

|                                                                                                                                                                                              |                                                                                                                                                 |                               | 1 BED        | 2 BED     | 3 BED |
|----------------------------------------------------------------------------------------------------------------------------------------------------------------------------------------------|-------------------------------------------------------------------------------------------------------------------------------------------------|-------------------------------|--------------|-----------|-------|
| GROUND                                                                                                                                                                                       |                                                                                                                                                 |                               | 3            | 8         | 2     |
| FIRST                                                                                                                                                                                        |                                                                                                                                                 |                               | 7            | 12        | 4     |
| SECOND                                                                                                                                                                                       |                                                                                                                                                 |                               | 7            | 12        | 4     |
| THIRD<br>FOURTH                                                                                                                                                                              |                                                                                                                                                 |                               | 7            | 12        | 4     |
| FIFTH                                                                                                                                                                                        |                                                                                                                                                 |                               | <u> </u>     | 4         | 1     |
| TOTAL - 92 Apts                                                                                                                                                                              |                                                                                                                                                 |                               | 27           | 49        | 16    |
| MIX                                                                                                                                                                                          |                                                                                                                                                 |                               | 32%          | 51%       | 17%   |
|                                                                                                                                                                                              |                                                                                                                                                 |                               |              |           |       |
| ONE BED APARTMENT 1B/2P                                                                                                                                                                      |                                                                                                                                                 |                               |              |           |       |
| TWO BED APARTMENT 2B/3P & 2B/                                                                                                                                                                | <u>4P</u>                                                                                                                                       |                               |              |           |       |
| THREE BED APARTMENT 3B/5P                                                                                                                                                                    |                                                                                                                                                 |                               |              |           |       |
| NOTES ON FINISHES:                                                                                                                                                                           |                                                                                                                                                 |                               |              |           |       |
| ROOF:                                                                                                                                                                                        | GREEN ROOF AS SHOWN                                                                                                                             |                               |              |           |       |
| WALLS:                                                                                                                                                                                       | SELECTED CLAY BRICKWORK WHERE INDICATED, OTHERWISE SELECTED SELF-                                                                               |                               |              |           |       |
| BALUSTRADES:                                                                                                                                                                                 | COLOURED RENDER<br>TO BE GLAZED/METAL RAILINGS AS INDICATED.                                                                                    |                               |              |           |       |
| JOINERY:                                                                                                                                                                                     | ALL WINDOWS AND DOORS, FRAMES AND LEAFS TO BE ALUMINIUM POWDER COATED TO                                                                        |                               |              |           |       |
|                                                                                                                                                                                              | APPROVED COLOUR OR UPVC OR PAINTED TIMBER TO APPROVED COLOUR. OBSCURE GLAZING WHERE INDICATED TO SENSITIVE WINDOWS.                             |                               |              |           |       |
| <u>BIKE PARKING</u><br>PROVISION:<br>TOTAL:                                                                                                                                                  | 250 COVERED<br>282                                                                                                                              | D LONG TERM SPACES & 32 ON ST | REET SHEFFIE | LD STANDS |       |
| BASEMENT CAR PARKING<br>PROVISION:<br>ACCESSIBLE PARKING SPACES:<br>EV CHARGING FACILITIES:<br>*Refer to drawing "D2101.S.14 Site I                                                          | 126 SPACES<br>6 (5%)<br>Refer to TTA Report.<br>.ayout - Parking" for detailed breakdown and locations of all provided car and bicycle parking. |                               |              |           |       |
| DUAL ASPECT RATIO                                                                                                                                                                            | 55%                                                                                                                                             |                               |              |           |       |
| COMMUNAL OPEN SPACE                                                                                                                                                                          | 919m <sup>2</sup>                                                                                                                               |                               |              |           |       |
| RETAIL UNITS                                                                                                                                                                                 | 191m <sup>2</sup>                                                                                                                               |                               |              |           |       |
| <u>GP PRACTICE / MEDICAL USE</u>                                                                                                                                                             | 186m <sup>2</sup>                                                                                                                               |                               |              |           |       |
| CRECHE                                                                                                                                                                                       | 384m <sup>2</sup>                                                                                                                               |                               |              |           |       |
| Do not scale from this drawing.<br>Use figured dimensions only.<br>All errors and omissions to be reporte<br>This drawing is to be read in conjunct<br>All dimensions and levels are in mete | ion with relevant co<br>rs unless otherwise                                                                                                     | noted.                        |              |           |       |